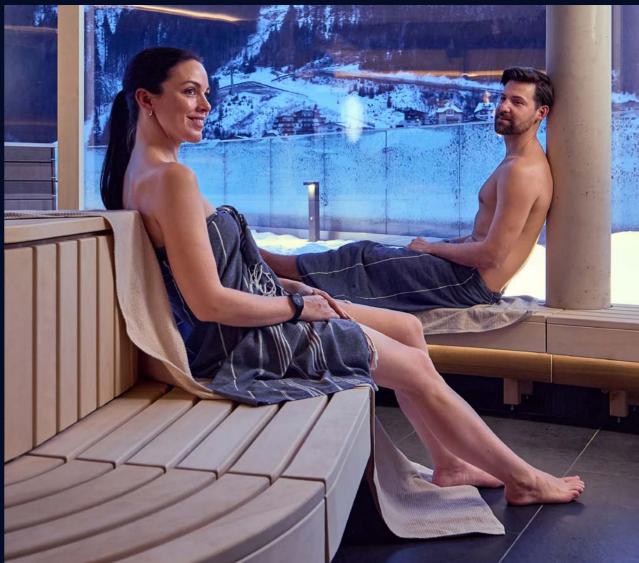

# SAUNA AREA Wellness paradise come true

An oasis of relaxation awaits in Silvretta Therme Ischgl, offering a tranquil antithesis to the hustle and bustle of Ischgl. Our sauna area promises relaxation at its very best and is only accessible to guests over the age of 15.

#### Sauna pleasure in the Tyrol Alps: Natural & organic

Surrounded by the spectacular panorama of the Tyrol Alps, in our sauna area you experience an unadulterated, pure sauna experience. The focus here is on nature and this is reflected in our sauna ceremonies and materials.

Enjoy natural aromas and the beneficial effect of mountain herbs in our sauna area.

We cordially invite you to relax in our sauna area, to invigorate your senses and unwind from the stress of the daily grind. Dive in and enjoy a very special sauna experience.

#### Highlights in the sauna area. What awaits:

In our extensive sauna area – one of the most upmarket in all of Austria – you can look forward to a "deluxe sauna experience".

#### A wide variety of themed saunas

Experience the various saunas and their different temperatures, included panorama, luxury and mountain herb sauna.