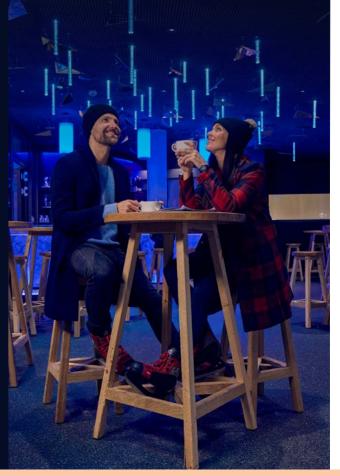

#### CULINARY VARIETY

## **Pleasure for every taste**

Culinary delights to stem anyone's hunger await in the gastronomic selection available in our Therme – whether it is after a swim, a relaxing sauna session or energy-packed training.

#### Versatile selection for every palate

The selection we have available is as versatile as the Therme itself. Enjoy a crispy pizza from the stone oven, refreshing drinks at our pool bar and exquisite specialities from the charcoal grill. Pasta lovers are very well catered for in our Trattoria, while gourmets can experience culinary highlights in our Grill Lounge.