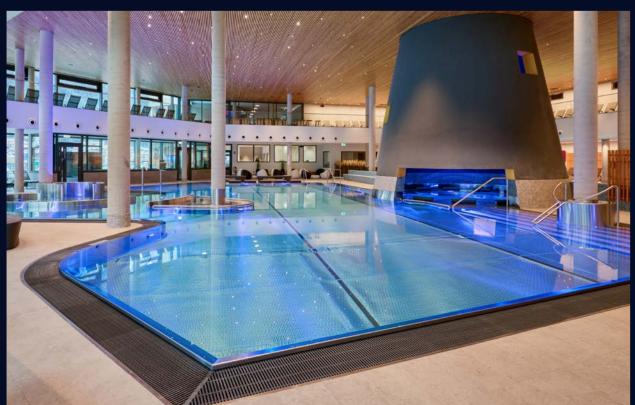

Luxury pool with whirl tower Impressive relaxation

Sports pool For sports and fitness enthusiasts

Pool bar with Alpine panorama Raise a toast in the fresh mountain air

Salt water grotto and Whirlpool Gentle relaxation in the salt water pool

A 25 metre sports pool provides plenty of space for everyone who wants to practice their turns in the middle of the Tyrol mountains. Relax in the wonderfully warm water in the luxury pool and in the unique whirl grotto.