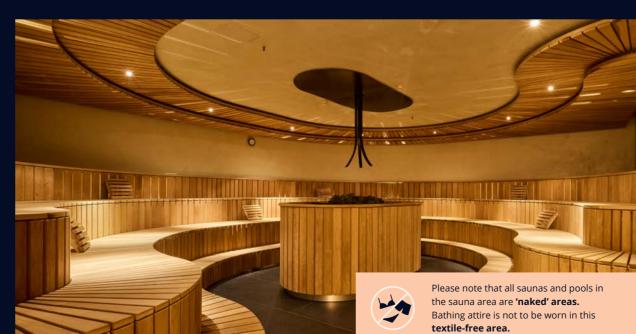

# SAUNA AREA Wellness paradise come true

An oasis of relaxation awaits in Silvretta Therme Ischgl, offering a tranquil antithesis to the hustle and bustle of Ischgl. Our sauna area promises relaxation at its very best and is only accessible to guests over the age of 15.

#### Highlights in the sauna area. What awaits:

In our extensive sauna area – one of the most upmarket in all of Austria – you can look forward to a "deluxe sauna experience".

#### A wide variety of themed saunas

Experience the various saunas and their different temperatures, included panorama, luxury and mountain herb sauna.